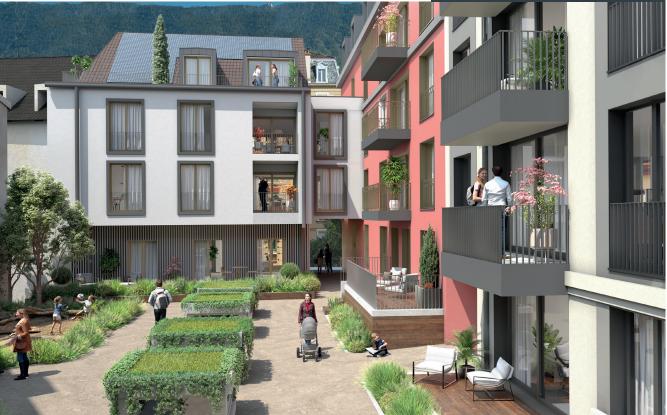

# A haven of serenity

The complex is situated on an urban island, bordered on one side by a quiet one-way street and on the other by Montreux Bay, a small river flowing into Lake Geneva. This unique and privileged location provides peace and serenity to residents, even in the heart of the city.

The arrangement of the four buildings ingeniously integrates the residences in the available space and optimises the outdoor areas. The project is designed around a private courtyard, not only ensuring moments of conviviality for residents but also allowing light to flow into all the apartments.

Blending nature and concrete with elegant natural wooden decks and plants, the courtyard also offers numerous seating options to enjoy outdoor time and a playground that will delight children.

#### Inclusivity

Atrium Montreux is perfectly suited for individuals with reduced mobility. A modern outdoor lift provides easy access to the courtyard, including for wheelchair users, and three of the buildings feature dual-access lifts.