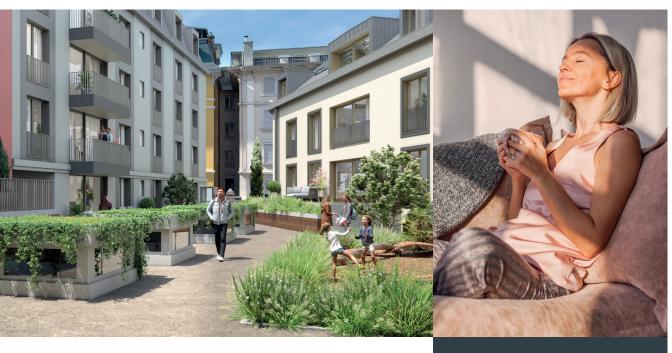

The arrangement of the four buildings ingeniously integrates the residences in the available space and optimises the outdoor areas. The project is designed around a private courtyard, not only ensuring moments of conviviality for residents but also allowing light to flow into all the apartments.

Blending nature and concrete with elegant natural wooden decks and plants, the courtyard also offers numerous seating options to enjoy outdoor time and a playground that will delight children.

#### Inclusivity

Atrium Montreux is perfectly suited for individuals with reduced mobility. A modern outdoor lift provides easy access to the courtyard, including for wheelchair users, and three of the buildings feature dual-access lifts.