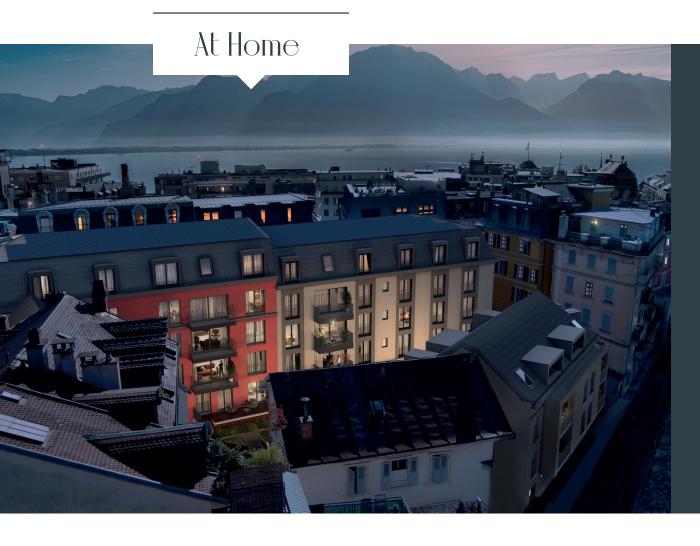

# A haven of serenity

The complex is situated on an urban island, bordered on one side by a quiet one-way street and on the other by Montreux Bay, a small river flowing into Lake Geneva. This unique and privileged location provides peace and serenity to residents, even in the heart of the city.

### thoughtful architectural consideration

The architecture of Atrium Montreux aims to present a modern design while respecting the traditional style of the surrounding buildings and residences. The facades' colours celebrate natural tones with shades of beige and anthracite, illuminated by a touch of ochre, harmonising perfectly with the rest of the neighbourhood. The mansard roofs lend a unique charm to the buildings, and the high ceilings of the top-floor apartments facilitate the creation of welcoming and comfortable spaces.

The arrangement of the four buildings ingeniously integrates the residences in the available space and optimises the outdoor areas. The project is designed around a private courtyard, not only ensuring moments of conviviality for residents but also allowing light to flow into all the apartments.