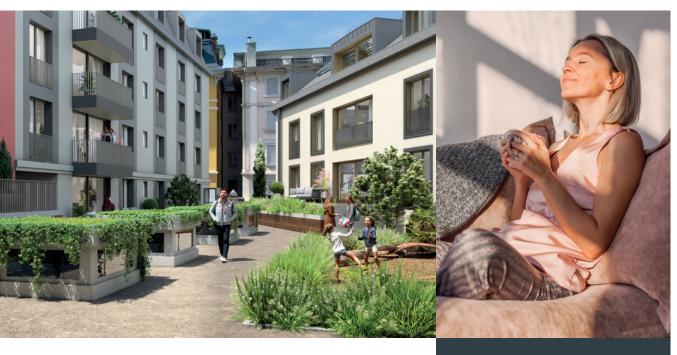

The arrangement of the four buildings ingeniously integrates the residences in the available space and optimises the outdoor areas. The project is designed around a private courtyard, not only ensuring moments of conviviality for residents but also allowing light to flow into all the apartments.

Blending nature and concrete with elegant natural wooden decks and plants, the courtyard also offers numerous seating options to enjoy outdoor time and a playground that will delight children.

### Inclusivity

Atrium Montreux is perfectly suited for individuals with reduced mobility. A modern outdoor lift provides easy access to the courtyard, including for wheelchair users, and three of the buildings feature dual-access lifts.