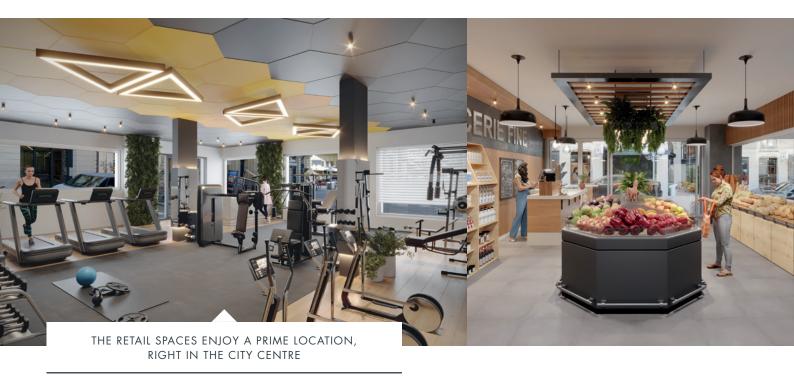

# 4 commercial spaces available, ranging from 73 to 309 m<sup>2</sup>.

IF YOU ARE LOOKING TO ESTABLISH YOUR BUSINESS IN A VIBRANT ENVIRONMENT WHERE CONVIVIALITY IS PARAMOUNT, THESE SPACES ARE PERFECT FOR YOU.

The two buildings located on Église Catholique Street feature four commercial premises of various sizes on the ground floor, suitable for a wide range of projects. These businesses benefit from high visibility due to their immediate proximity to shopping streets and are easily accessible by public transport or car. Parking spaces are available for customers.

These retail spaces are guaranteed to attract a diverse clientele, particularly due to Montreux's strong tourist appeal. They will also contribute to energising this new residential complex and serve as a gathering spot for the residents.