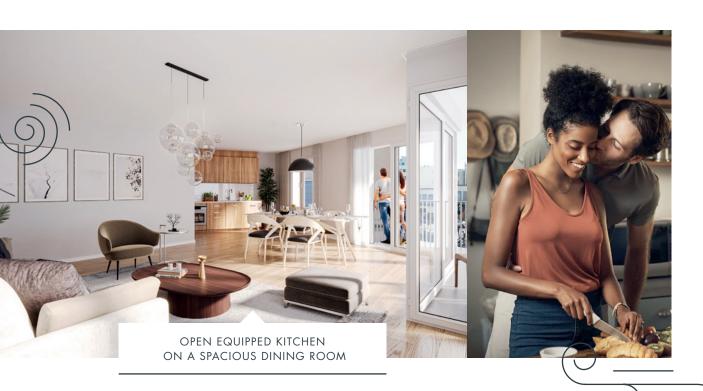

You can choose from several flooring options, from wide-plank hardwood floors that bring warmth and authenticity to your interior, to rectified porcelain stoneware tiles, which bring contemporary elegance to your spaces. Combining conviviality and functionality, the dining area is designed to be the heart of your home. The fully equipped kitchen is open to a spacious dining room, allowing you to prepare meals with family or friends while staying connected with your loved ones.