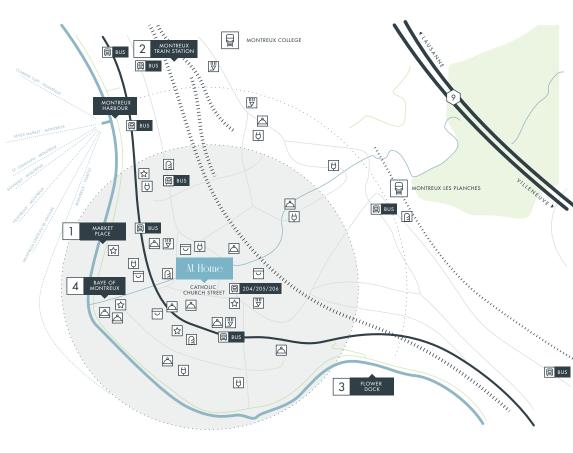

#### The neighbourhood

ATRIUM MONTREUX IS IN THE HEART OF THE CITY,
JUST STEPS AWAY FROM THE LAKE AND ALL AMENITIES.

The neighbourhood is situated in the historic centre, a jewel of elegance and history. It is characterised by its timeless Belle Époque architecture, cobblestone streets, and charming colourful buildings. The city centre is the vibrant hub of the town, where local life flourishes on every street corner. Everything you need is within a few minutes' walk, including shops, a theatre, or a gym.

#### Accessibility

Vevey is accessible in 10 minutes by car and 6 minutes by train, while Lausanne is a 25-minute journey away. The harbour allows you to easily reach Lausanne, Geneva, or France by boat, and the highway will take you to Aigle in 20 minutes and to various ski resorts in the region in less than an hour. An underground parking is available for your vehicle.

#### ATRIUM MONTREUX ENJOYS EXCELLENT PUBLIC TRANSPORT CONNECTIONS:

| TRAIN STATION | BUS   | HARBOUR |
|---------------|-------|---------|
| 600 M         | 100 M | 500 M   |