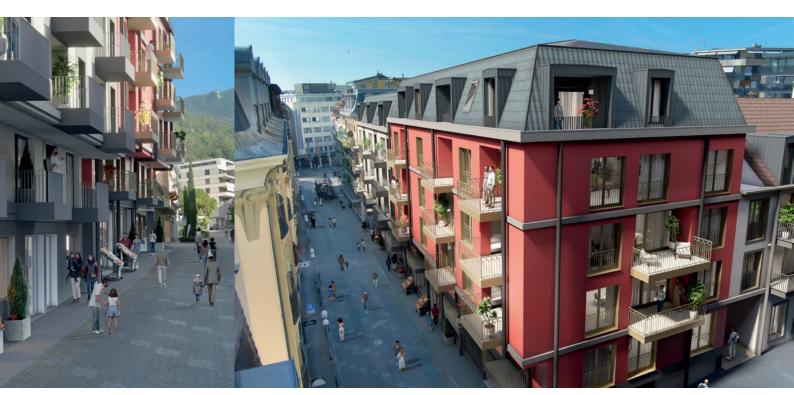

### thoughtful architectural consideration

The architecture of Atrium Montreux aims to present a modern design while respecting the traditional style of the surrounding buildings and residences. The facades' colours celebrate natural tones with shades of beige and anthracite, illuminated by a touch of ochre, harmonising perfectly with the rest of the neighbourhood. The mansard roofs lend a unique charm to the buildings, and the high ceilings of the top-floor apartments facilitate the creation of welcoming and comfortable spaces.

The arrangement of the four buildings ingeniously integrates the residences in the available space and optimises the outdoor areas. The project is designed around a private courtyard, not only ensuring moments of conviviality for residents but also allowing light to flow into all the apartments.