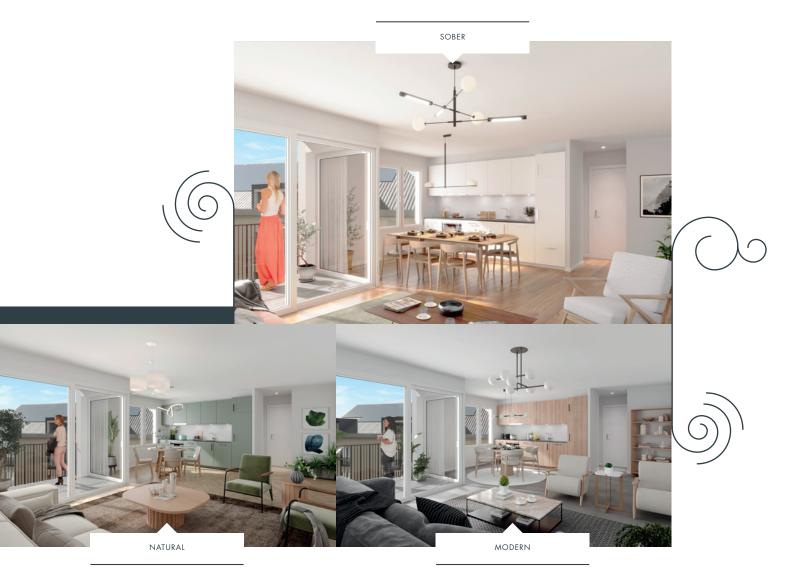

4.5 ROOMS APARTMENTS

OF A PPE SURFACE RANGING FROM 92 TO 122  $\mathrm{M}^2$ 

WE PROVIDE A WIDE RANGE OF HIGH-QUALITY MATERIALS, EACH OFFERING A UNIQUE AESTHETIC FOR THE FINISHES, GIVING YOU THE FREEDOM TO DESIGN AN INTERIOR THAT ALIGNS WITH YOUR TASTES AND LIFESTYLE.

You can choose from several flooring options, from wide-plank hardwood floors that bring warmth and authenticity to your interior, to rectified porcelain stoneware tiles, which bring contemporary elegance to your spaces. Combining conviviality and functionality, the dining area is designed to be the heart of your home. The fully equipped kitchen is open to a spacious dining room, allowing you to prepare meals with family or friends while staying connected with your loved ones.