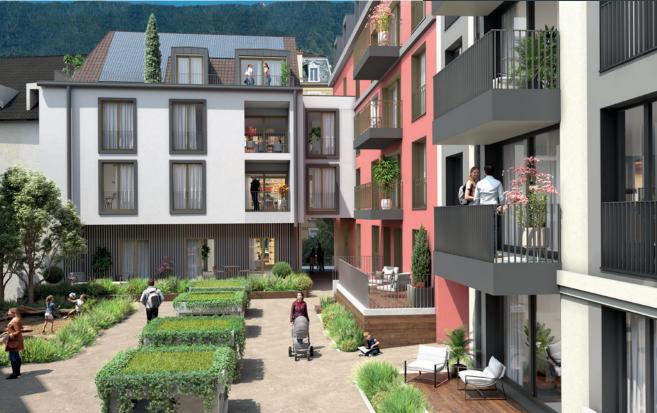

### thoughtful architectural consideration

The architecture of Atrium Montreux aims to present a modern design while respecting the traditional style of the surrounding buildings and residences. The facades' colours celebrate natural tones with shades of beige and anthracite, illuminated by a touch of ochre, harmonising perfectly with the rest of the neighbourhood. The mansard roofs lend a unique charm to the buildings, and the high ceilings of the top-floor apartments facilitate the creation of welcoming and comfortable spaces.

The arrangement of the four buildings ingeniously integrates the residences in the available space and optimises the outdoor areas. The project is designed around a private courtyard, not only ensuring moments of conviviality for residents but also allowing light to flow into all the apartments.

Blending nature and concrete with elegant natural wooden decks and plants, the courtyard also offers numerous seating options to enjoy outdoor time and a playground that will delight children.